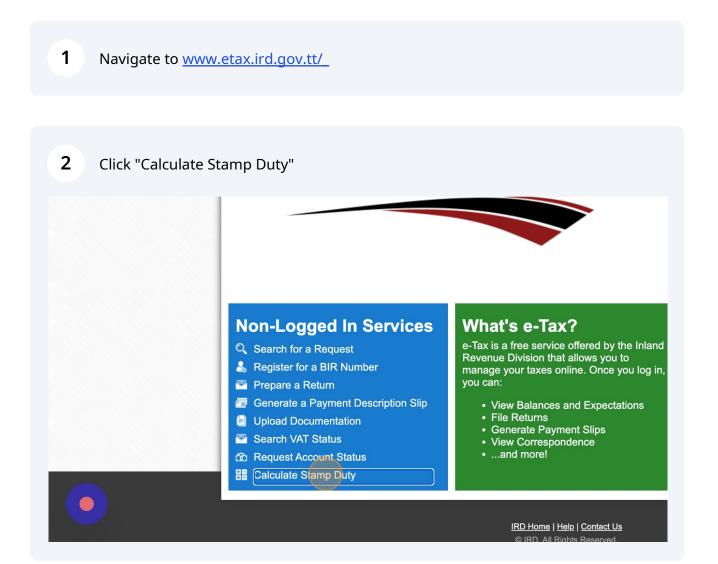

## How to Calculate Stamp Duty for Property Scribe Conveyance

First Time Home Owner, Trinidad, Property, Stamp Duty. Gov't e-tax website

## **3** Click "Property"

ad and Tobago

| e-Tax                      |                                                                                                                                                                                                             |          |
|----------------------------|-------------------------------------------------------------------------------------------------------------------------------------------------------------------------------------------------------------|----------|
| MENU                       | 1. Select Stamp Duty Type                                                                                                                                                                                   |          |
| ✿ Home                     | Select Stamp Duty Type                                                                                                                                                                                      |          |
| <ul> <li>▲ Back</li> </ul> | Welcome to the Trinidad and Tobago Stamp Duty Calculator. Use the buttons at the top of the screen<br>You may only go to the next page after you have provided the required information on the current page |          |
| View Support ID            | Select the type of stamp duty you would like to calculate for.                                                                                                                                              |          |
| » Log In                   | Document Property Required                                                                                                                                                                                  |          |
| » Request                  |                                                                                                                                                                                                             | Previous |
|                            |                                                                                                                                                                                                             |          |
|                            |                                                                                                                                                                                                             |          |
|                            |                                                                                                                                                                                                             |          |
|                            |                                                                                                                                                                                                             |          |
|                            |                                                                                                                                                                                                             |          |